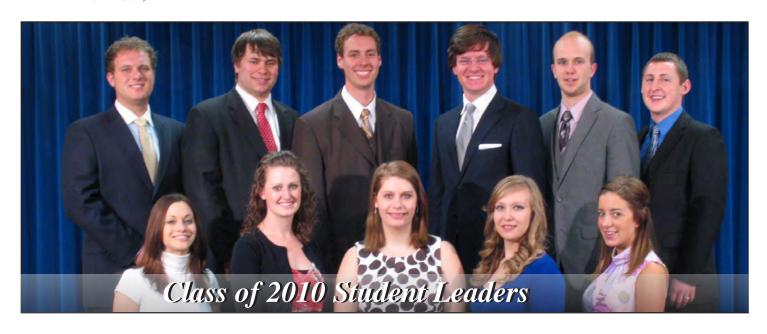

#### Class of 2010

Back Row, left to right: Peter Holmes, Brian Newcomb, Kyle Foraker, Zachary Zimmerman, Brandon Krueger,
John Nichols, Matthew Miller, David Archer, Kevin Bradley, Caleb Janicich, Justin Kovanis, Caleb Creech, Eli Creamer,
David Allen, Chris Collins, Jamie Schreiber, Joseph Gannon, Donald Weis, Mitchell Moss, Joshua Lee
Middle Row, left to right: Valerie Creech, Valarie Serpa, Jazmine Kelly, Alina Bogle, Anna Helterbrand, Daryn Campbell,
Megan Brown, Stephanie Anderson, Ashley West, Kayla White, Amanda Hendee

Seated: Deborah Gray, Faith Hutto, Alexis Fitch, Lacee Hilgen, Whitney Smith, Meagan Garant, Zolaykha Hernandez

Not Pictured: Patrick Bruske