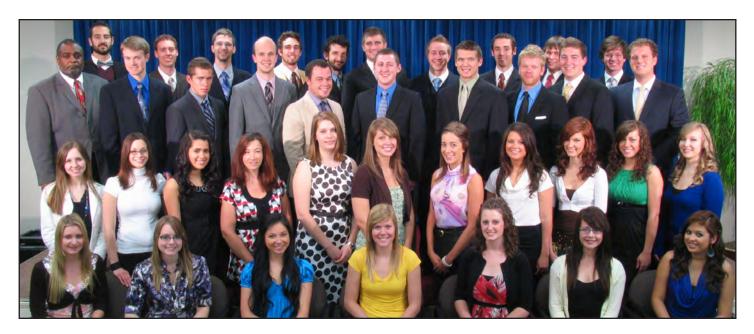

#### **ABC Chorale**

Back Row, left to right: Kyle Foraker, John Nichols, Matthew Miller, Caleb Janicich, Eli Creamer, Caleb Creech,
David Allen, Mitchell Moss, Jamie Schreiber, Zachary Zimmerman
Middle Row, left to right: Peter Holmes, Valarie Serpa, Alina Bogle, Anna Helterbrand, Daryn Campbell,
Stephanie Anderson, Amanda Hendee, Justin Kovanis
Seated: Deborah Gray, Faith Hutto, Valerie Creech, Lacee Hilgen, Whitney Smith, Meagan Garant, Ashley West

Not Pictured: Kenneth Shoemaker (Chorale Director)

 ${\bf Class~of~2010--} \textit{Building~Godly~Character--11}$ 