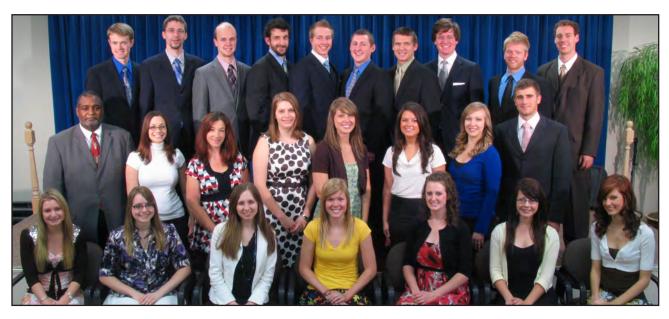

#### Class of 2010

Back Row, left to right: Peter Holmes, Brian Newcomb, Kyle Foraker, Zachary Zimmerman, Brandon Krueger,
John Nichols, Matthew Miller, David Archer, Kevin Bradley, Caleb Janicich, Justin Kovanis, Caleb Creech, Eli Creamer,
David Allen, Chris Collins, Jamie Schreiber, Joseph Gannon, Donald Weis, Mitchell Moss, Joshua Lee
Middle Row, left to right: Valerie Creech, Valarie Serpa, Jazmine Kelly, Alina Bogle, Anna Helterbrand, Daryn Campbell,
Megan Brown, Stephanie Anderson, Ashley West, Kayla White, Amanda Hendee

Seated: Deborah Gray, Faith Hutto, Alexis Fitch, Lacee Hilgen, Whitney Smith, Meagan Garant, Zolaykha Hernandez

Not Pictured: Patrick Bruske